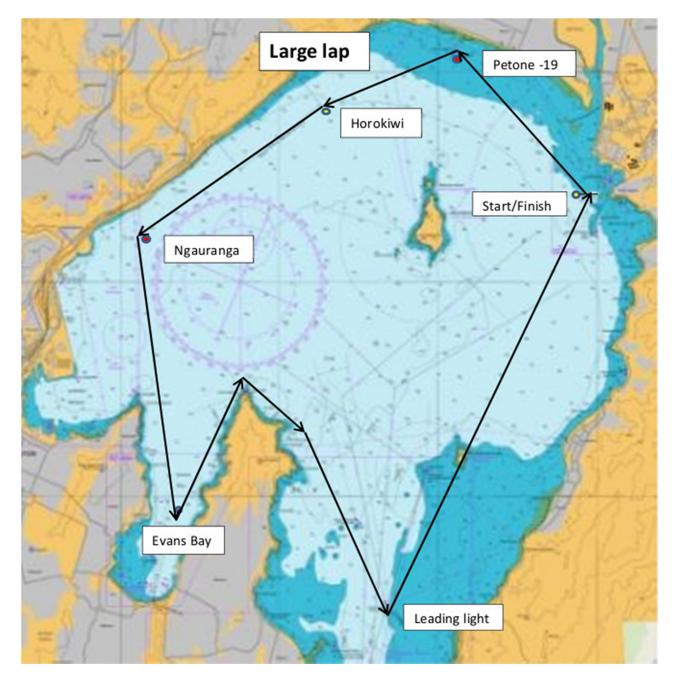

## Large Lap Course

Yellow Cube (Pt Howard), Mark 19 (Petone), Yellow Cube (Horokiwi), Mark 4 (Ngauranga), Shoal Pile (Evans Bay), Leading Light, Yellow Cube (Pt Howard) - Pt Howard mark completes the lap and is the transition point for moving onto the small harbour course.

- Northerly all marks to Port.
- Southerly (reverse order) all Marks to Starboard.