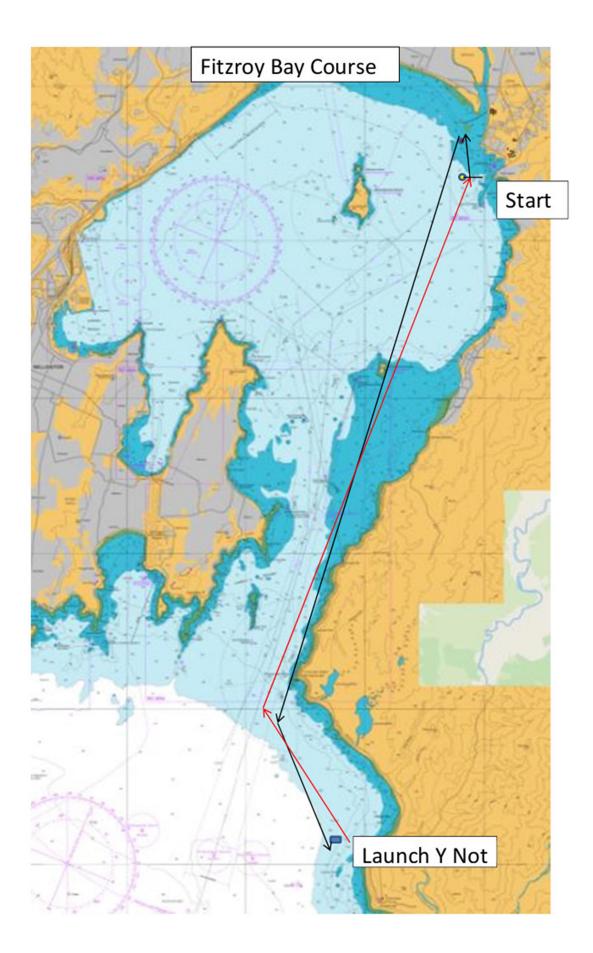

Fitzroy Bay Course - 18Nm (Approx) all marks to port Start at Pt. Howard mark, Hutt River mark(21), Launch "Y Not" in Fitzroy Bay, Pt. Howard mark.

Northerly Courses (Southerly reversed) Large lap (1<sup>st</sup> & maybe 2<sup>nd</sup> lap) – 17Nm (Approx) Start at Pt. Howard mark, Petone, Horokiwi, Ngauranga, Evans Bay, No 1 Leading Light, Start/finish lap.