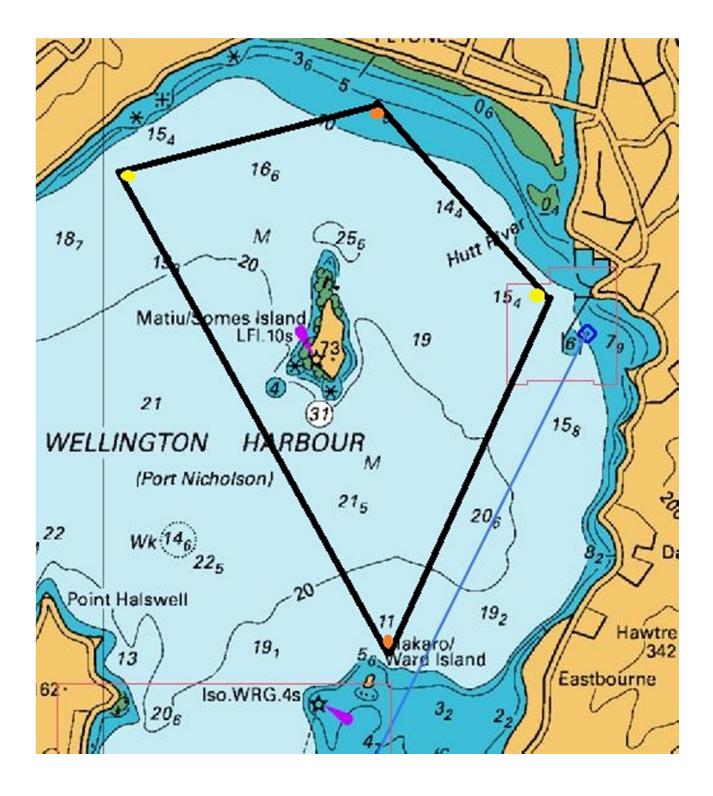

#### Marks and Course Diagrams

GPS positions of marks and accurate course lengths will be given out at the Saturday morning briefing.

| Start between Pt. Howard mark and start boat      |                                              |  |  |  |  |
|---------------------------------------------------|----------------------------------------------|--|--|--|--|
| Start/Finish Lap (off Pt Howard) Yellow Cube mark |                                              |  |  |  |  |
| Petone – 19                                       | Red spherical mark with Orange mark attached |  |  |  |  |
| Horokiwi - 11                                     | Yellow Cube mark                             |  |  |  |  |
| Ward Is – 12                                      | Red spherical mark with Orange mark attached |  |  |  |  |
| Ngauranga – 4                                     | Red spherical mark                           |  |  |  |  |
| Laid mark in Evans Bay                            | Orange Cylinder mark                         |  |  |  |  |
| No. 1 Leading light – 6                           | Light Tower                                  |  |  |  |  |
| Fitzroy Bay                                       | Launch "Y Not"                               |  |  |  |  |

Fitzroy Bay Course - 18Nm (Approx) all marks to port Start at Pt. Howard mark, Hutt River mark(21), Launch "Y Not" in Fitzroy Bay, Pt. Howard mark.

Northerly Courses (Southerly reversed) Large lap (1<sup>st</sup> & maybe 2<sup>nd</sup> lap) – 17Nm (Approx) Start at Pt. Howard mark, Petone, Horokiwi, Ngauranga, Evans Bay, No 1 Leading Light, Start/finish lap.

### Small lap (subsequent laps) – 9Nm (Approx)

Start/Finish, Petone, Horokiwi, Ward Is, Start/Finish.

Northerly wind – Anti-clockwise course (as above) – All marks to Port. Southerly wind – Clockwise course. – All marks to Starboard. Course direction will not change after the start of the race.

## Large Lap Course

Yellow Cube (Pt Howard), Mark 19 (Petone), Yellow Cube (Horokiwi), Mark 4 (Ngauranga), Shoal Pile (Evans Bay), Leading Light, Yellow Cube (Pt Howard) - Pt Howard mark completes the lap and is the transition point for moving onto the small harbour course.

- Northerly all marks to Port.
- Southerly (reverse order) all Marks to Starboard.

## Short Lap Course

Northerly - Yellow Cube (Pt Howard), Mark 19 (Petone), Yellow Cube (Horokiwi), Mark 12 (Ward Is), Yellow Cube (Pt Howard) - all marks to port

Southerly Course (reverse order) - all marks to starboard